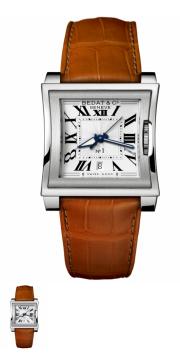

## N. 1 Ref. 118.010.100

Equipped with an automatic movement, Ref. 118 is the modern interpretation of feminine elegance.

Rating: Not Rated Yet **Price:** 

Ask a question about this product

Manufacturer: Bedat & C

## Description

Equipped with an automatic movement, Ref. 118 is the modern interpretation of feminine elegance.

It is created solely to meet the demands and desires of the executive women of the 21st century whilst maintaining BEDAT & C\* GENEVE's signature At Deco theme. Ref. 118 remains the classic bort feature, with an instantly recognizable sequare-shaped case, waited at 3 and 9 ordock and integrated crown within the caseband. Special care has been put to the signify curved cateback to emphasize the control.